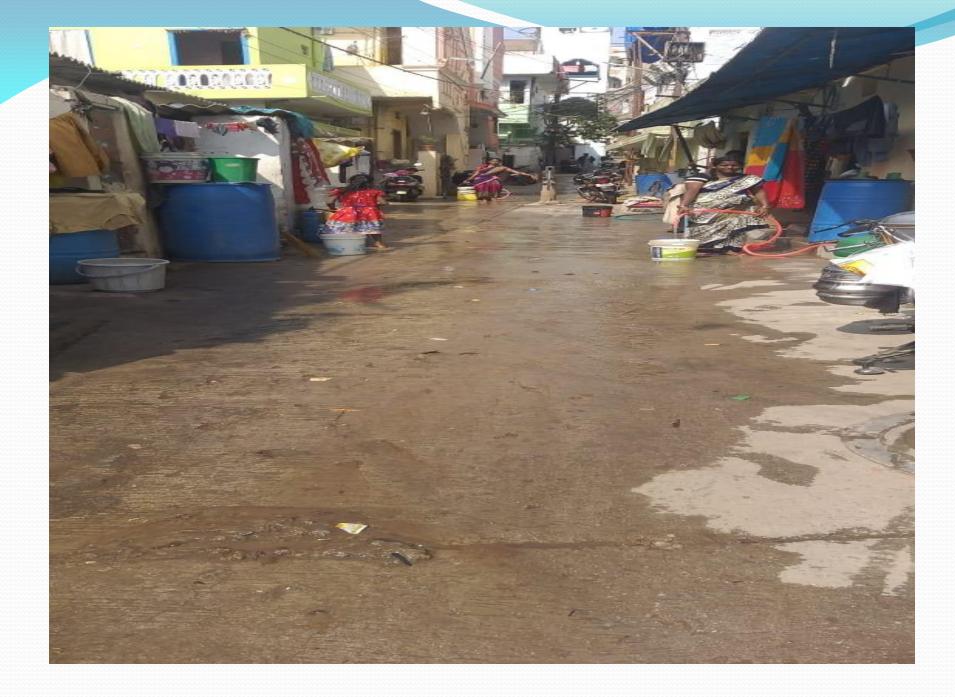

### Reasons for Waste of Water:

- The wastage of water on to the roads is due to the cleaning of their residences, vehicles, washing of clothes and cleaning of utensils during the supply time.
- Due to not having sufficient storage capacity, as such after the usage of water the balance water is let on the roads

#### **Reasons for Waste of Water**

- Due to non-fixing of taps
- Initially contaminated water
- Due to in equitable water quantity at the same time supply time increased.
- Open taps in locked houses
- Discipline enforcement is not possible
- No bare land to percolate water.