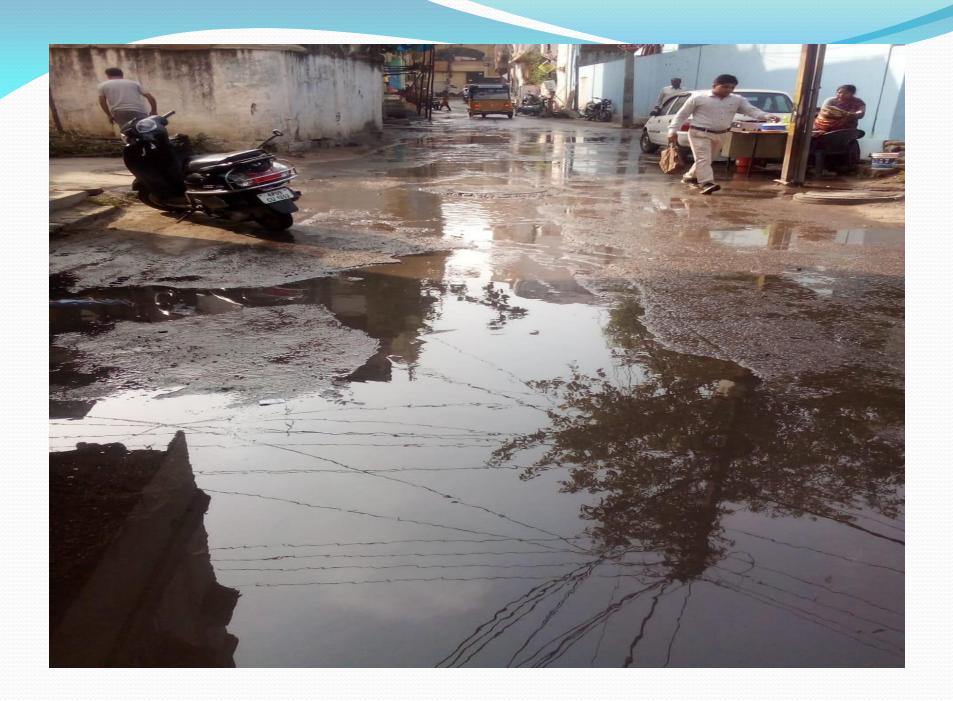

### Reasons for Waste of Water:

- The wastage of water on to the roads is due to the cleaning of their residences, vehicles, washing of clothes and cleaning of utensils during the supply time.
- Due to not having sufficient storage capacity, as such after the usage of water the balance water is let on the roads

#### **Reasons for Waste of Water**

- Due to non-fixing of taps
- Initially contaminated water
- Due to in equitable water quantity at the same time supply time increased.
- Open taps in locked houses
- Discipline enforcement is not possible
- No bare land to percolate water.