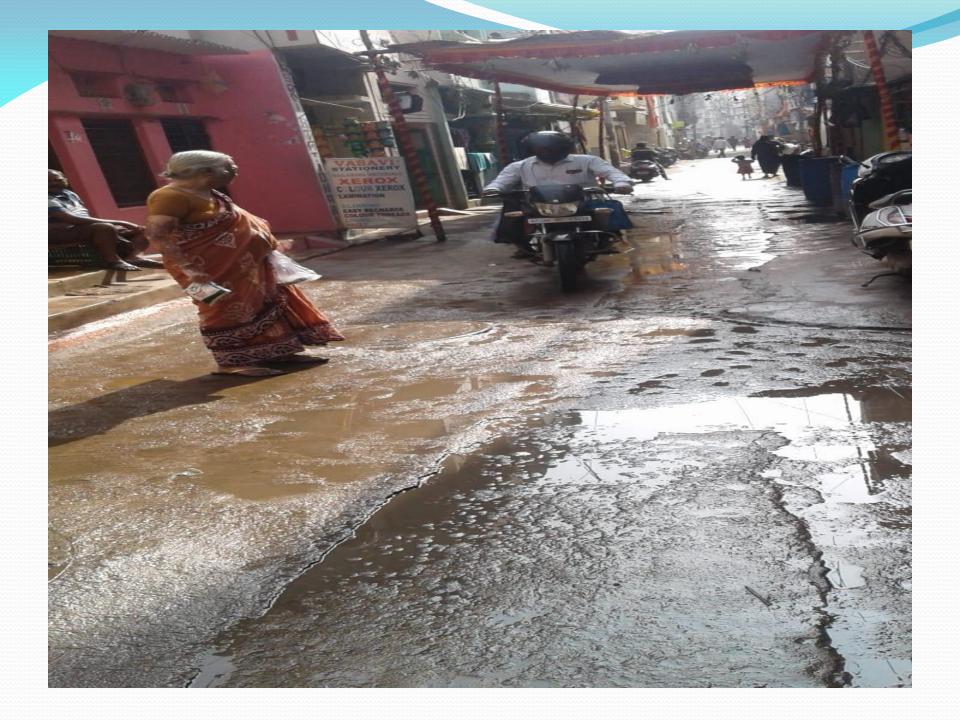

### Reasons for Waste of Water:

- The wastage of water on to the roads is due to the cleaning of their residences, vehicles, washing of clothes and cleaning of utensils during the supply time.
- Due to not having sufficient storage capacity, as such after the usage of water the balance water is let on the roads

#### **Reasons for Waste of Water**

- Due to non-fixing of taps
- Initially contaminated water
- Due to in equitable water quantity at the same time supply time increased.
- Open taps in locked houses
- Discipline enforcement is not possible
- No bare land to percolate water.