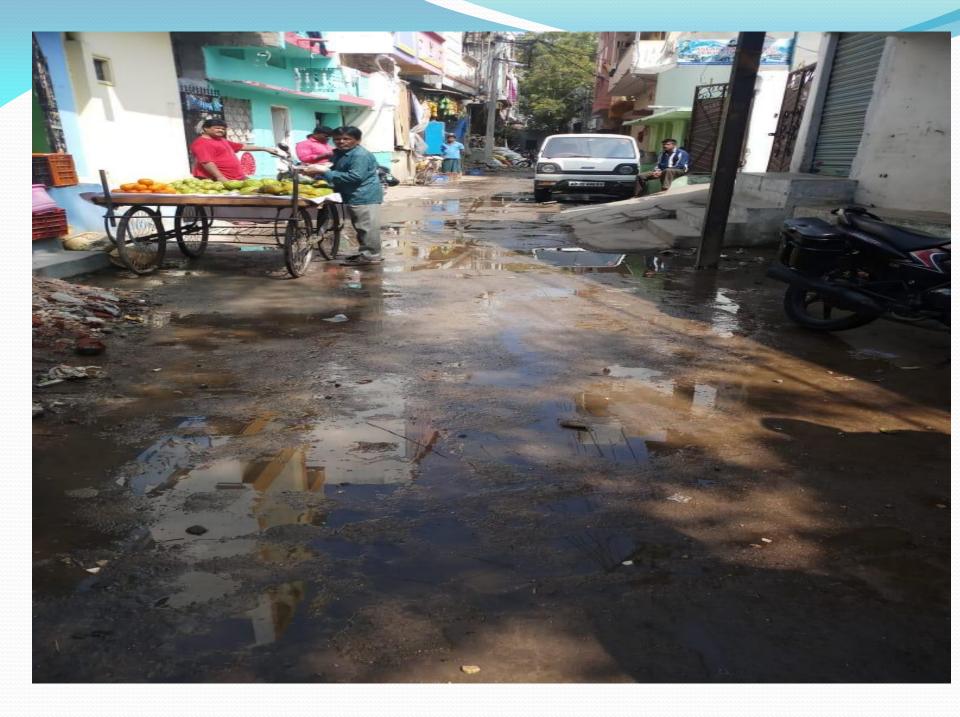

### Reasons for Waste of Water:

- The wastage of water on to the roads is due to the cleaning of their residences, vehicles, washing of clothes and cleaning of utensils during the supply time.
- Due to not having sufficient storage capacity, as such after the usage of water the balance water is let on the roads

#### **Reasons for Waste of Water**

- Due to non-fixing of taps
- Initially contaminated water
- Due to in equitable water quantity at the same time supply time increased.
- Open taps in locked houses
- Discipline enforcement is not possible
- No bare land to percolate water.