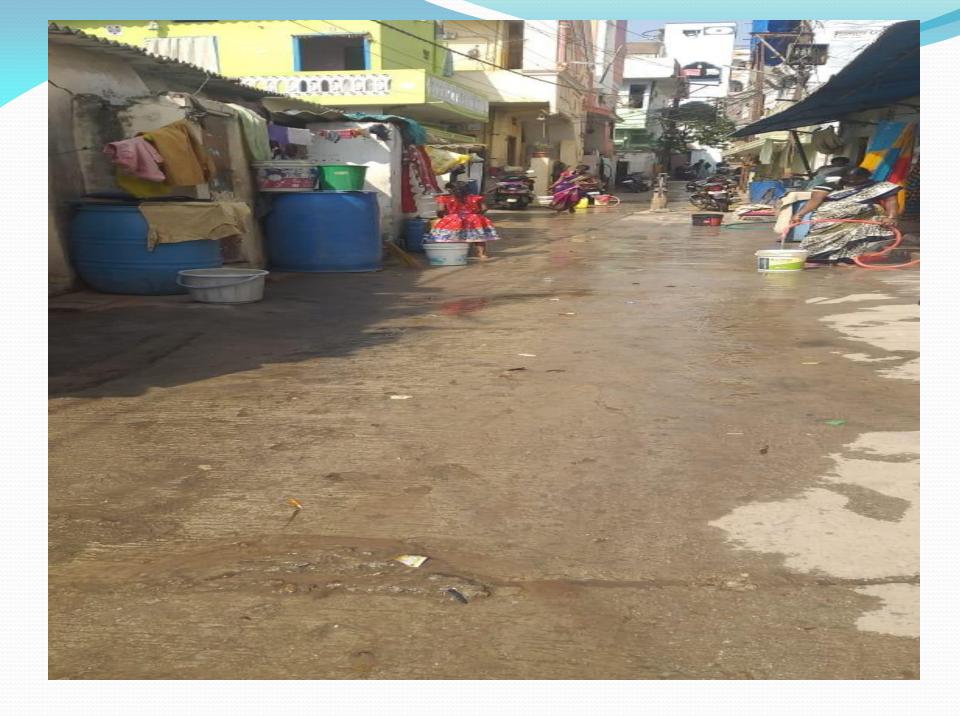

### Reasons for Waste of Water:

- The wastage of water on to the roads is due to the cleaning of their residences, vehicles, washing of clothes and cleaning of utensils during the supply time.
- Due to not having sufficient storage capacity, as such after the usage of water the balance water is let on the roads

#### **Reasons for Waste of Water**

- Due to non-fixing of taps
- Initially contaminated water
- Due to in equitable water quantity at the same time supply time increased.
- Open taps in locked houses
- Discipline enforcement is not possible
- No bare land to percolate water.