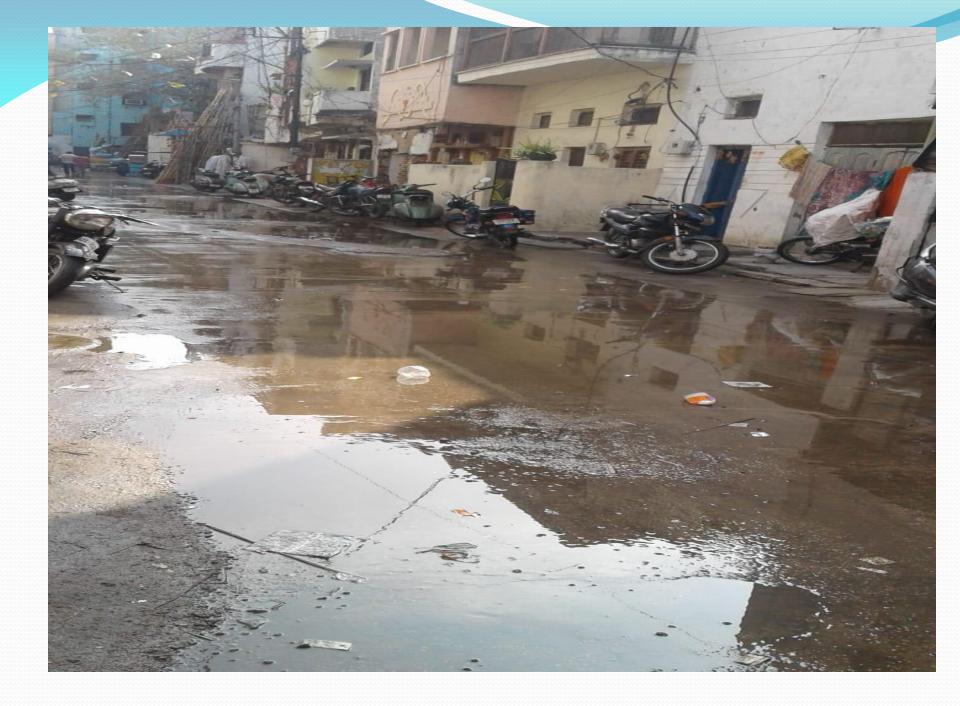

### Reasons for Waste of Water:

- The wastage of water on to the roads is due to the cleaning of their residences, vehicles, washing of clothes and cleaning of utensils during the supply time.
- Due to not having sufficient storage capacity, as such after the usage of water the balance water is let on the roads

#### **Reasons for Waste of Water**

- Due to non-fixing of taps
- Initially contaminated water
- Due to in equitable water quantity at the same time supply time increased.
- Open taps in locked houses
- Discipline enforcement is not possible
- No bare land to percolate water.