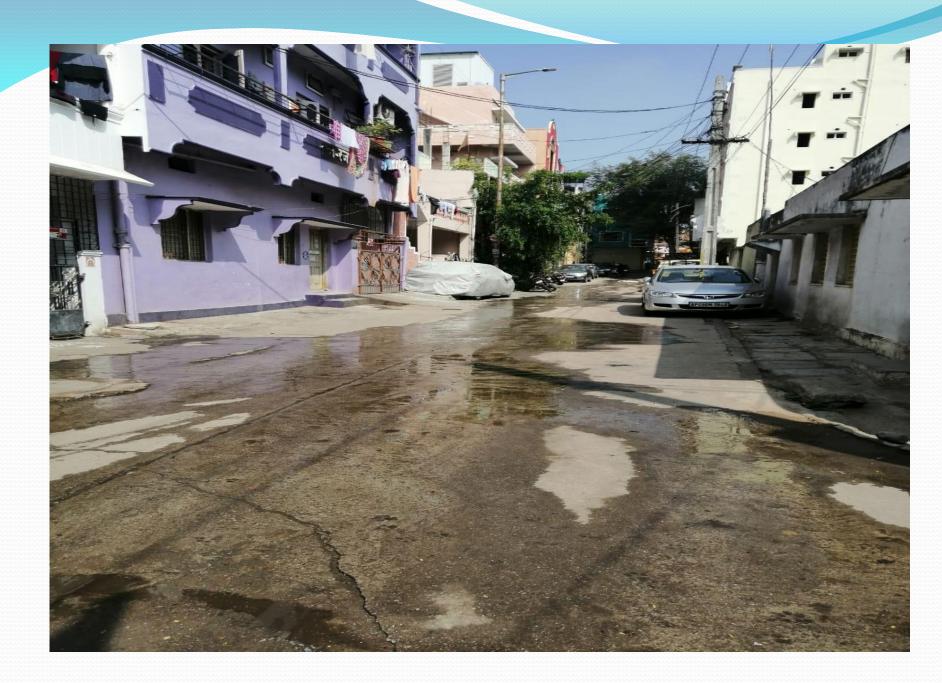

### Reasons for Waste of Water:

- The wastage of water on to the roads is due to the cleaning of their residences, vehicles, washing of clothes and cleaning of utensils during the supply time.
- Due to not having sufficient storage capacity, as such after the usage of water the balance water is let on the roads

#### **Reasons for Waste of Water**

- Due to non-fixing of taps
- Initially contaminated water
- Due to in equitable water quantity at the same time supply time increased.
- Open taps in locked houses
- Discipline enforcement is not possible
- No bare land to percolate water.