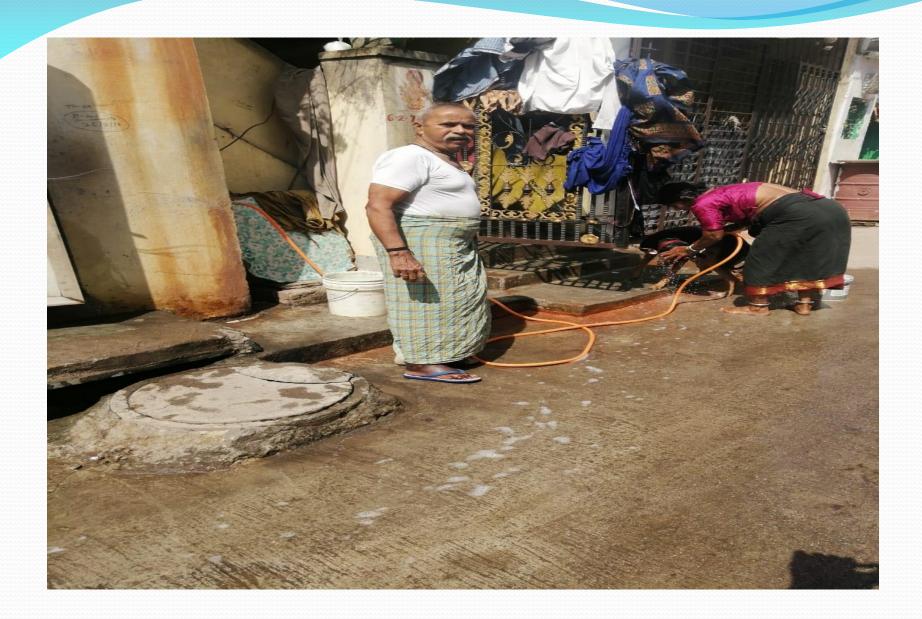

### Reasons for Waste of Water:

- The wastage of water on to the roads is due to the cleaning of their residences, vehicles, washing of clothes and cleaning of utensils during the supply time.
- Due to not having sufficient storage capacity, as such after the usage of water the balance water is let on the roads

#### **Reasons for Waste of Water**

- Due to non-fixing of taps
- Initially contaminated water
- Due to in equitable water quantity at the same time supply time increased.
- Open taps in locked houses
- Discipline enforcement is not possible
- No bare land to percolate water.