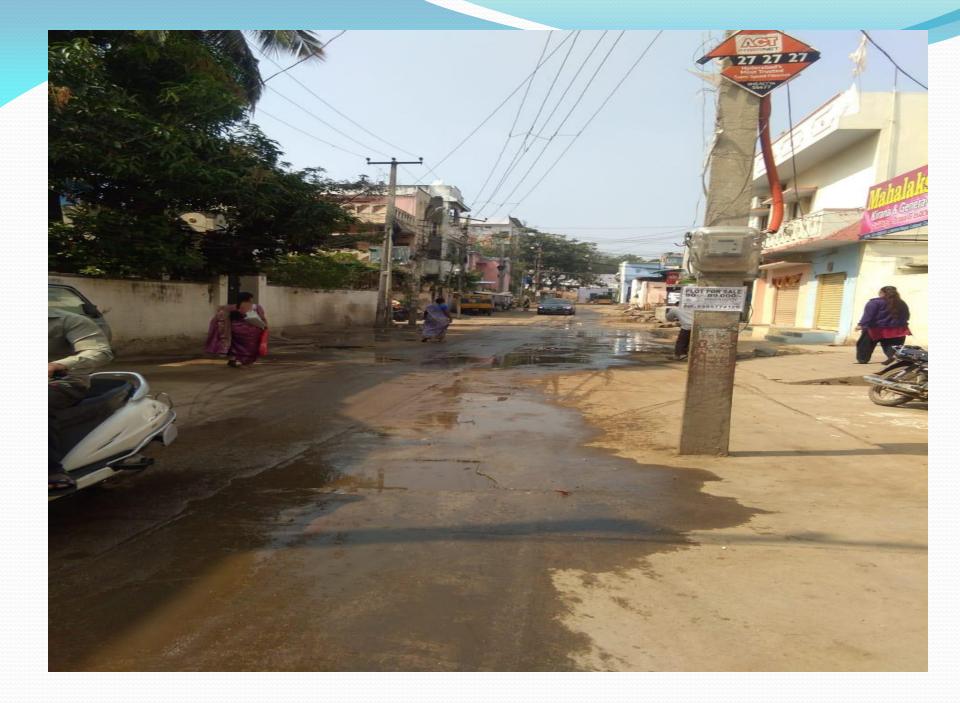

### Reasons for Waste of Water:

- The wastage of water on to the roads is due to the cleaning of their residences, vehicles, washing of clothes and cleaning of utensils during the supply time.
- Due to not having sufficient storage capacity, as such after the usage of water the balance water is let on the roads

#### **Reasons for Waste of Water**

- Due to non-fixing of taps
- Initially contaminated water
- Due to in equitable water quantity at the same time supply time increased.
- Open taps in locked houses
- Discipline enforcement is not possible
- No bare land to percolate water.