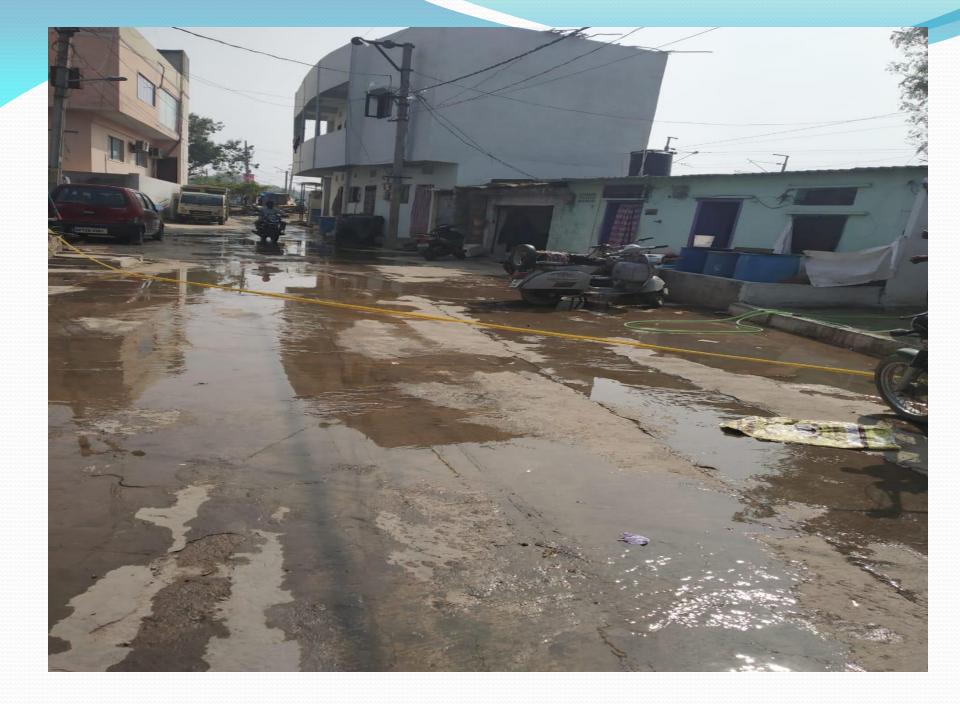

### Reasons for Waste of Water:

- The wastage of water on to the roads is due to the cleaning of their residences, vehicles, washing of clothes and cleaning of utensils during the supply time.
- Due to not having sufficient storage capacity, as such after the usage of water the balance water is let on the roads

#### **Reasons for Waste of Water**

- Due to non-fixing of taps
- Initially contaminated water
- Due to in equitable water quantity at the same time supply time increased.
- Open taps in locked houses
- Discipline enforcement is not possible
- No bare land to percolate water.