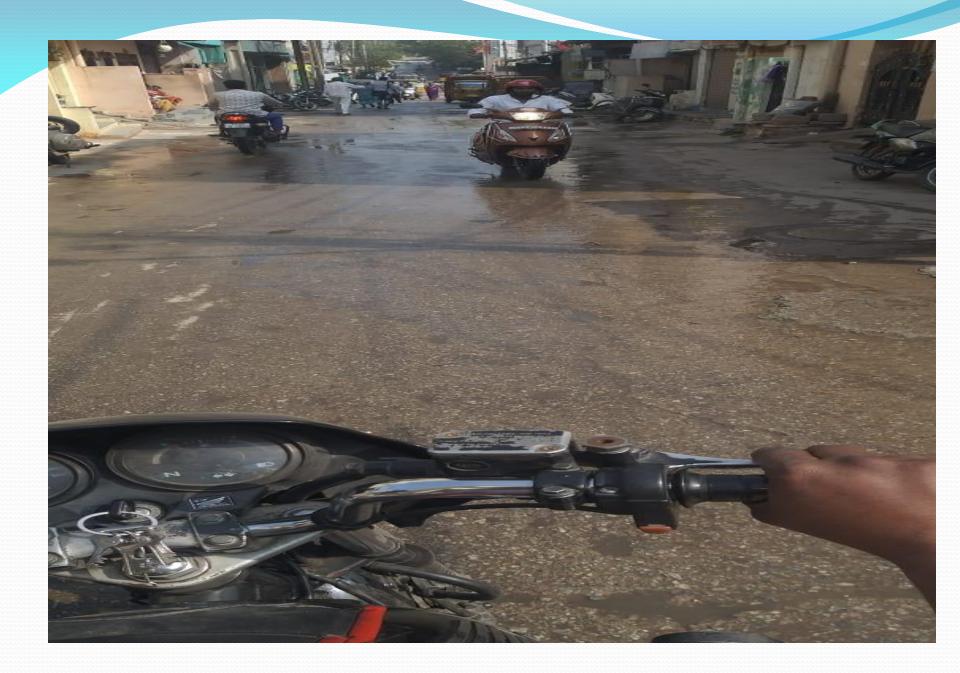

### Reasons for Waste of Water:

- The wastage of water on to the roads is due to the cleaning of their residences, vehicles, washing of clothes and cleaning of utensils during the supply time.
- Due to not having sufficient storage capacity, as such after the usage of water the balance water is let on the roads

#### **Reasons for Waste of Water**

- Due to non-fixing of taps
- Initially contaminated water
- Due to in equitable water quantity at the same time supply time increased.
- Open taps in locked houses
- Discipline enforcement is not possible
- No bare land to percolate water.