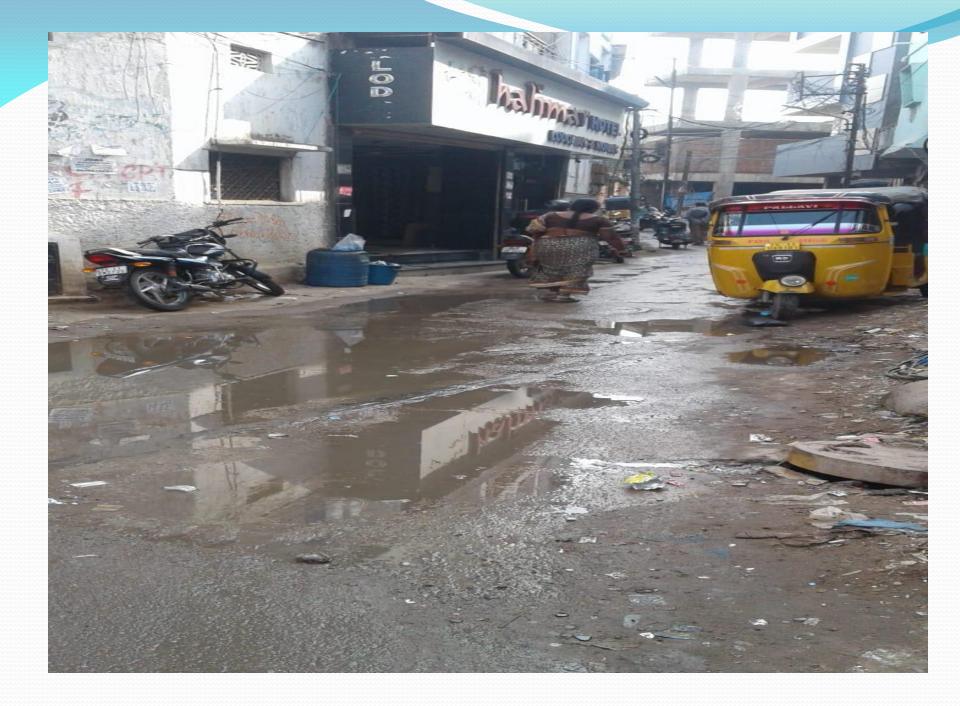

### Reasons for Waste of Water:

- The wastage of water on to the roads is due to the cleaning of their residences, vehicles, washing of clothes and cleaning of utensils during the supply time.
- Due to not having sufficient storage capacity, as such after the usage of water the balance water is let on the roads

#### **Reasons for Waste of Water**

- Due to non-fixing of taps
- Initially contaminated water
- Due to in equitable water quantity at the same time supply time increased.
- Open taps in locked houses
- Discipline enforcement is not possible
- No bare land to percolate water.