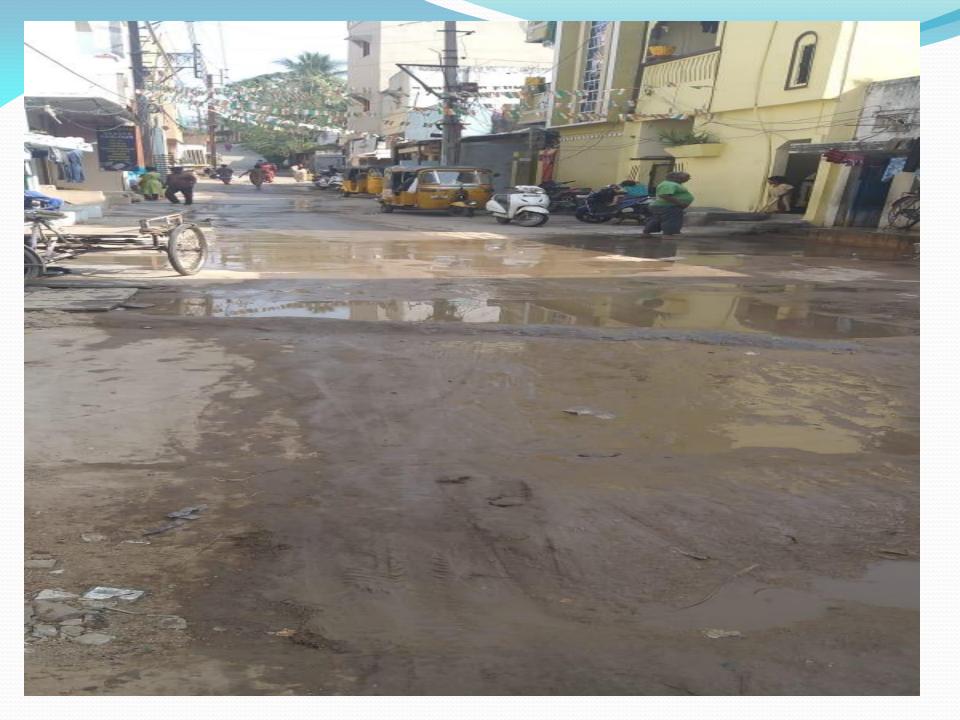

### Reasons for Waste of Water:

- The wastage of water on to the roads is due to the cleaning of their residences, vehicles, washing of clothes and cleaning of utensils during the supply time.
- Due to not having sufficient storage capacity, as such after the usage of water the balance water is let on the roads

#### **Reasons for Waste of Water**

- Due to non-fixing of taps
- Initially contaminated water
- Due to in equitable water quantity at the same time supply time increased.
- Open taps in locked houses
- Discipline enforcement is not possible
- No bare land to percolate water.