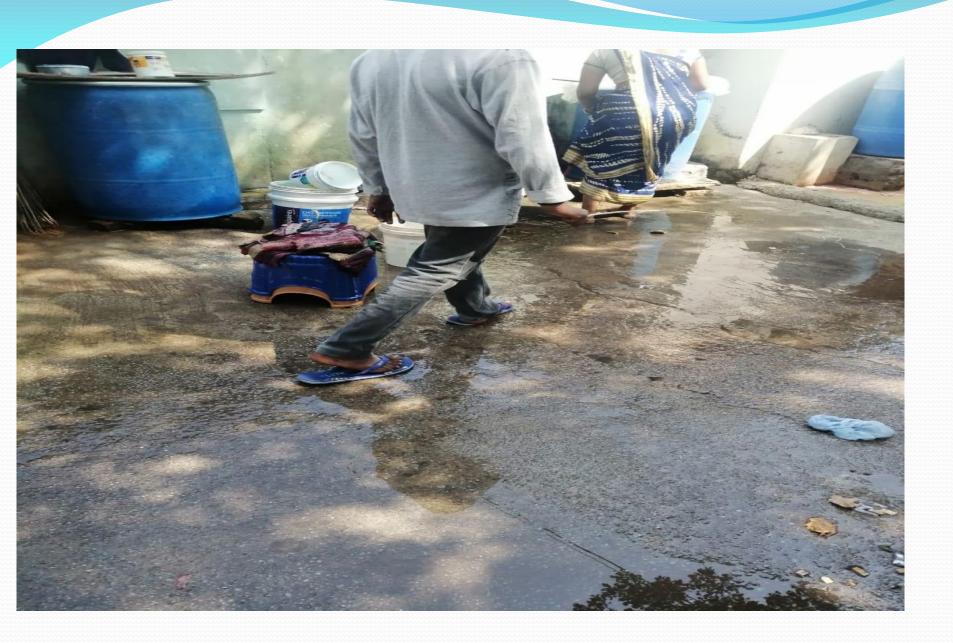

### Reasons for Waste of Water:

- The wastage of water on to the roads is due to the cleaning of their residences, vehicles, washing of clothes and cleaning of utensils during the supply time.
- Due to not having sufficient storage capacity, as such after the usage of water the balance water is let on the roads

#### **Reasons for Waste of Water**

- Due to non-fixing of taps
- Initially contaminated water
- Due to in equitable water quantity at the same time supply time increased.
- Open taps in locked houses
- Discipline enforcement is not possible
- No bare land to percolate water.