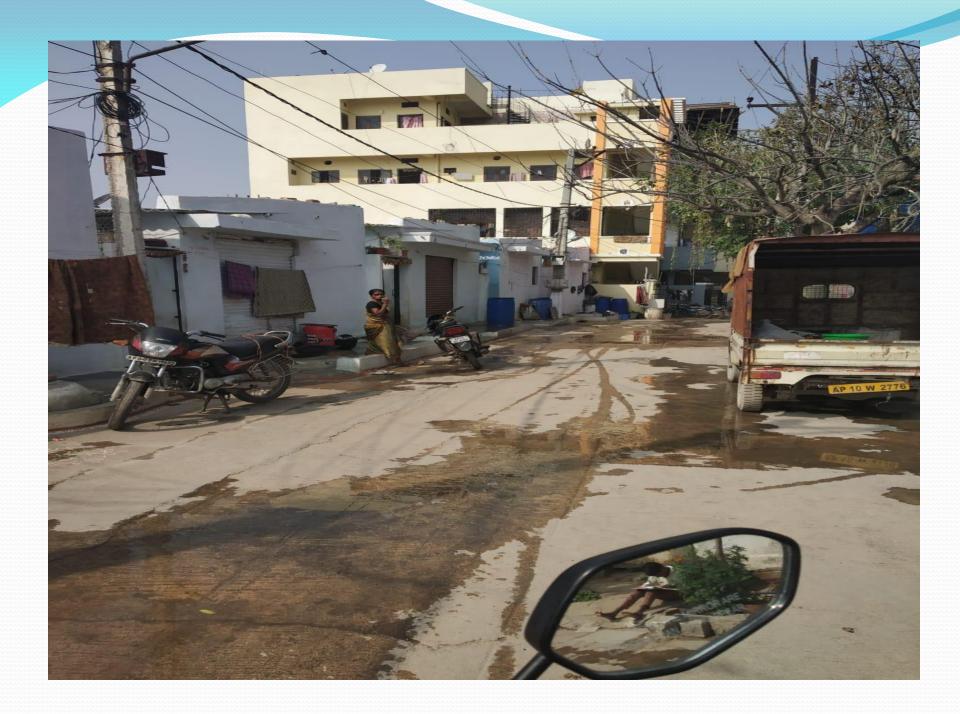

### Reasons for Waste of Water:

- The wastage of water on to the roads is due to the cleaning of their residences, vehicles, washing of clothes and cleaning of utensils during the supply time.
- Due to not having sufficient storage capacity, as such after the usage of water the balance water is let on the roads

#### **Reasons for Waste of Water**

- Due to non-fixing of taps
- Initially contaminated water
- Due to in equitable water quantity at the same time supply time increased.
- Open taps in locked houses
- Discipline enforcement is not possible
- No bare land to percolate water.