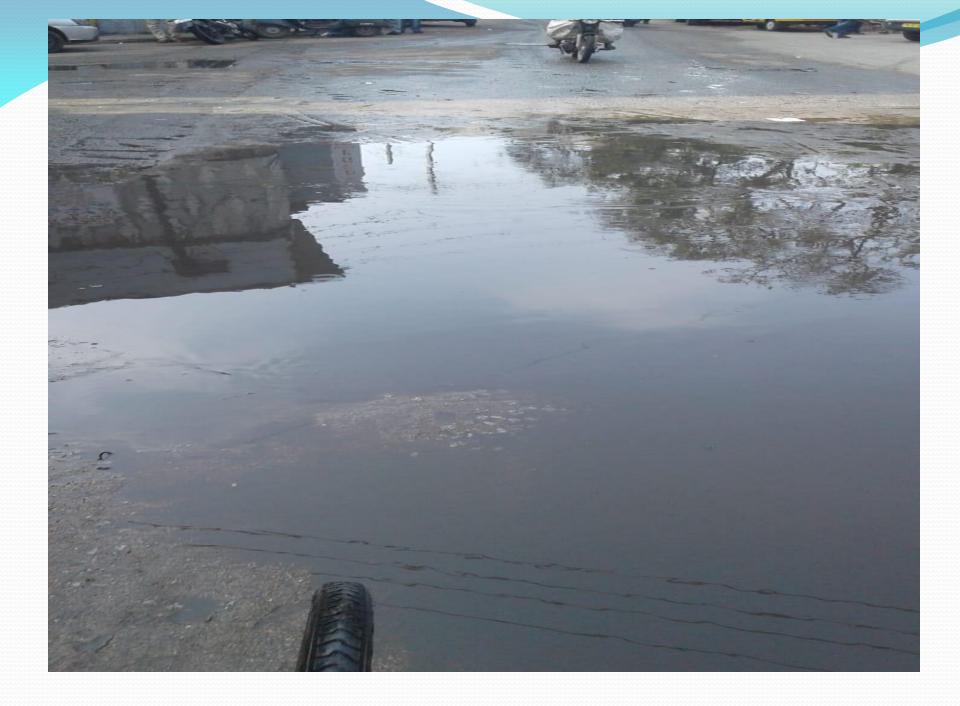

### Reasons for Waste of Water:

- The wastage of water on to the roads is due to the cleaning of their residences, vehicles, washing of clothes and cleaning of utensils during the supply time.
- Due to not having sufficient storage capacity, as such after the usage of water the balance water is let on the roads

#### **Reasons for Waste of Water**

- Due to non-fixing of taps
- Initially contaminated water
- Due to in equitable water quantity at the same time supply time increased.
- Open taps in locked houses
- Discipline enforcement is not possible
- No bare land to percolate water.