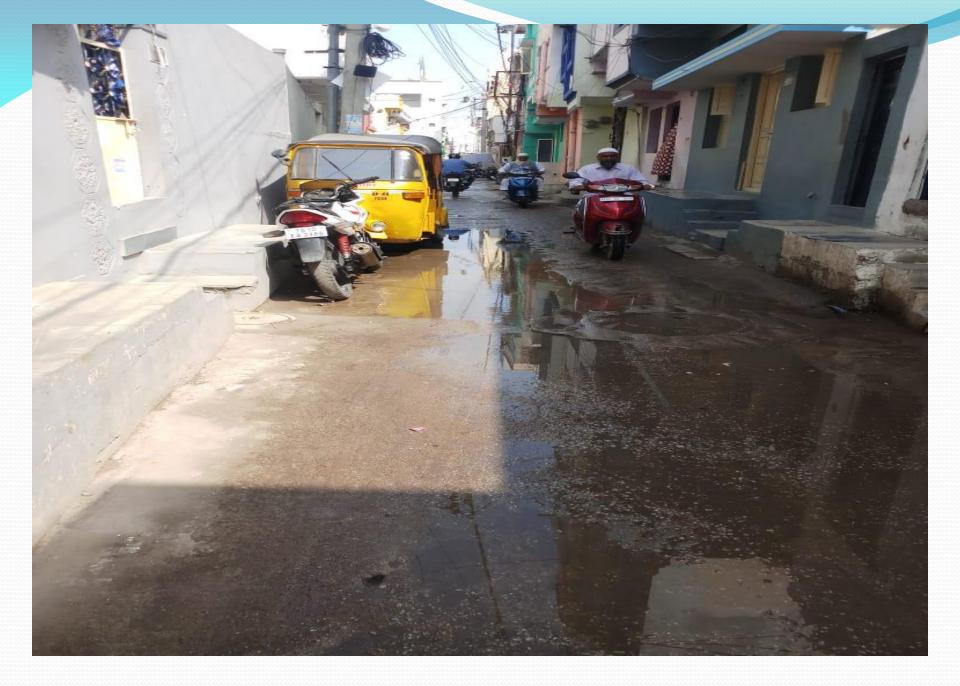

### Reasons for Waste of Water:

- The wastage of water on to the roads is due to the cleaning of their residences, vehicles, washing of clothes and cleaning of utensils during the supply time.
- Due to not having sufficient storage capacity, as such after the usage of water the balance water is let on the roads

#### **Reasons for Waste of Water**

- Due to non-fixing of taps
- Initially contaminated water
- Due to in equitable water quantity at the same time supply time increased.
- Open taps in locked houses
- Discipline enforcement is not possible
- No bare land to percolate water.