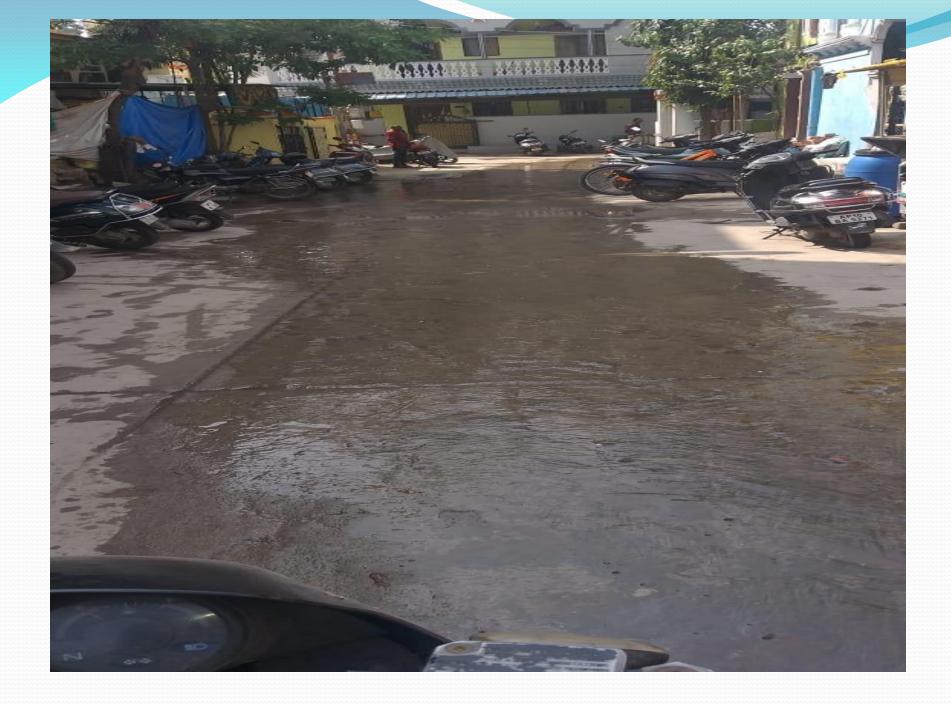

### Reasons for Waste of Water:

- The wastage of water on to the roads is due to the cleaning of their residences, vehicles, washing of clothes and cleaning of utensils during the supply time.
- Due to not having sufficient storage capacity, as such after the usage of water the balance water is let on the roads

#### **Reasons for Waste of Water**

- Due to non-fixing of taps
- Initially contaminated water
- Due to in equitable water quantity at the same time supply time increased.
- Open taps in locked houses
- Discipline enforcement is not possible
- No bare land to percolate water.