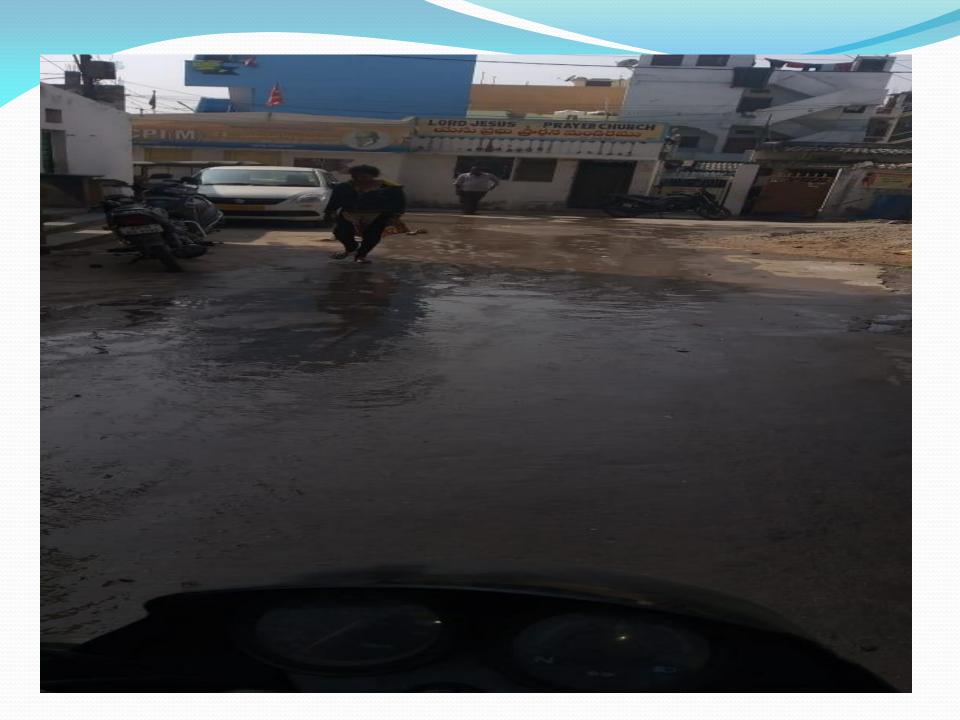

### Reasons for Waste of Water:

- The wastage of water on to the roads is due to the cleaning of their residences, vehicles, washing of clothes and cleaning of utensils during the supply time.
- Due to not having sufficient storage capacity, as such after the usage of water the balance water is let on the roads

#### **Reasons for Waste of Water**

- Due to non-fixing of taps
- Initially contaminated water
- Due to in equitable water quantity at the same time supply time increased.
- Open taps in locked houses
- Discipline enforcement is not possible
- No bare land to percolate water.