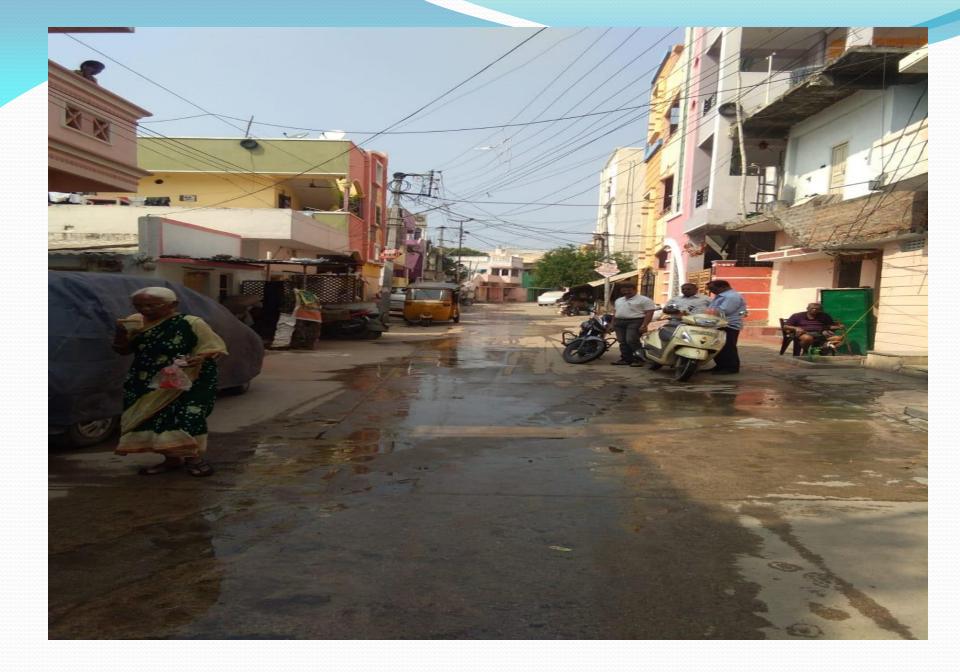

### Reasons for Waste of Water:

- The wastage of water on to the roads is due to the cleaning of their residences, vehicles, washing of clothes and cleaning of utensils during the supply time.
- Due to not having sufficient storage capacity, as such after the usage of water the balance water is let on the roads

#### **Reasons for Waste of Water**

- Due to non-fixing of taps
- Initially contaminated water
- Due to in equitable water quantity at the same time supply time increased.
- Open taps in locked houses
- Discipline enforcement is not possible
- No bare land to percolate water.