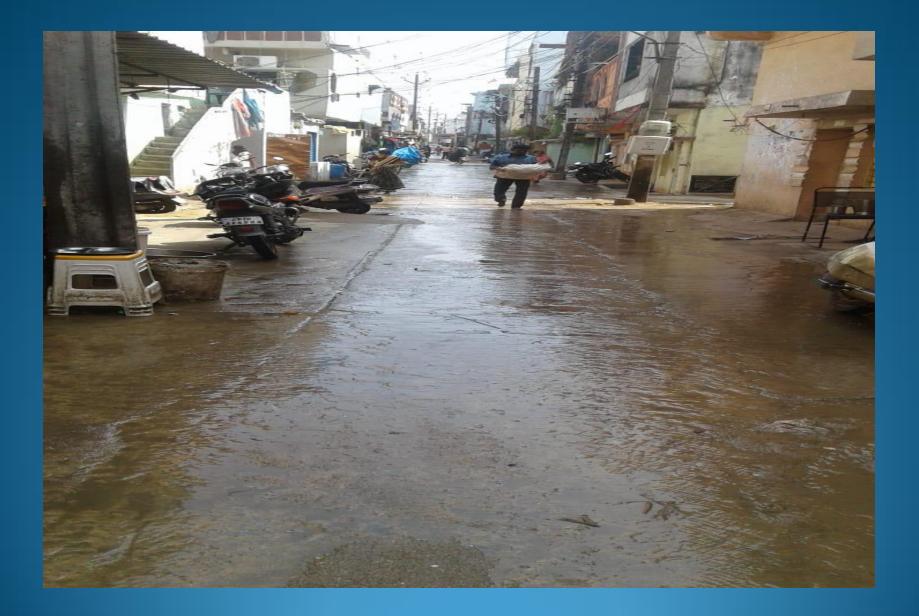

### Reasons for Waste of Water:

- The wastage of water on to the roads is due to the cleaning of their residences, vehicles, washing of clothes and cleaning of utensils during the supply time.
- Due to not having sufficient storage capacity, as such after the usage of water the balance water is let on the roads

#### **Reasons for Waste of Water**

- Due to non-fixing of taps
- Initially contaminated water
- Due to in equitable water quantity at the same time supply time increased.
- Open taps in locked houses
- Discipline enforcement is not possible
- No bare land to percolate water.